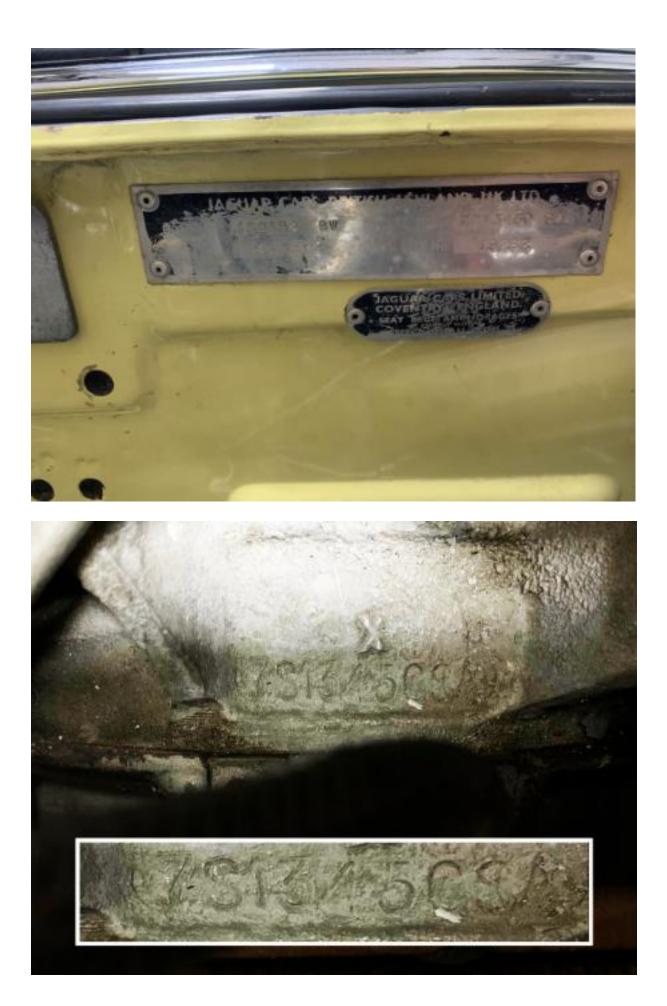

|                |          |         |
|                                       |               |           | 1A-6B-5A-2B-3A-4B-6 | A-1B-2A-5B-4A-3B |                |          |         |
| Oil level:                            |               |           | To the max          | Spark plug       | condition:     |          | New     |
| Oil condition:                        |               |           | Clean               |                  |                |          |         |
| Coolant level:                        |               |           | Topped up           |                  |                |          |         |
| Coolant condition:                    |               |           | Clear               |                  |                |          |         |